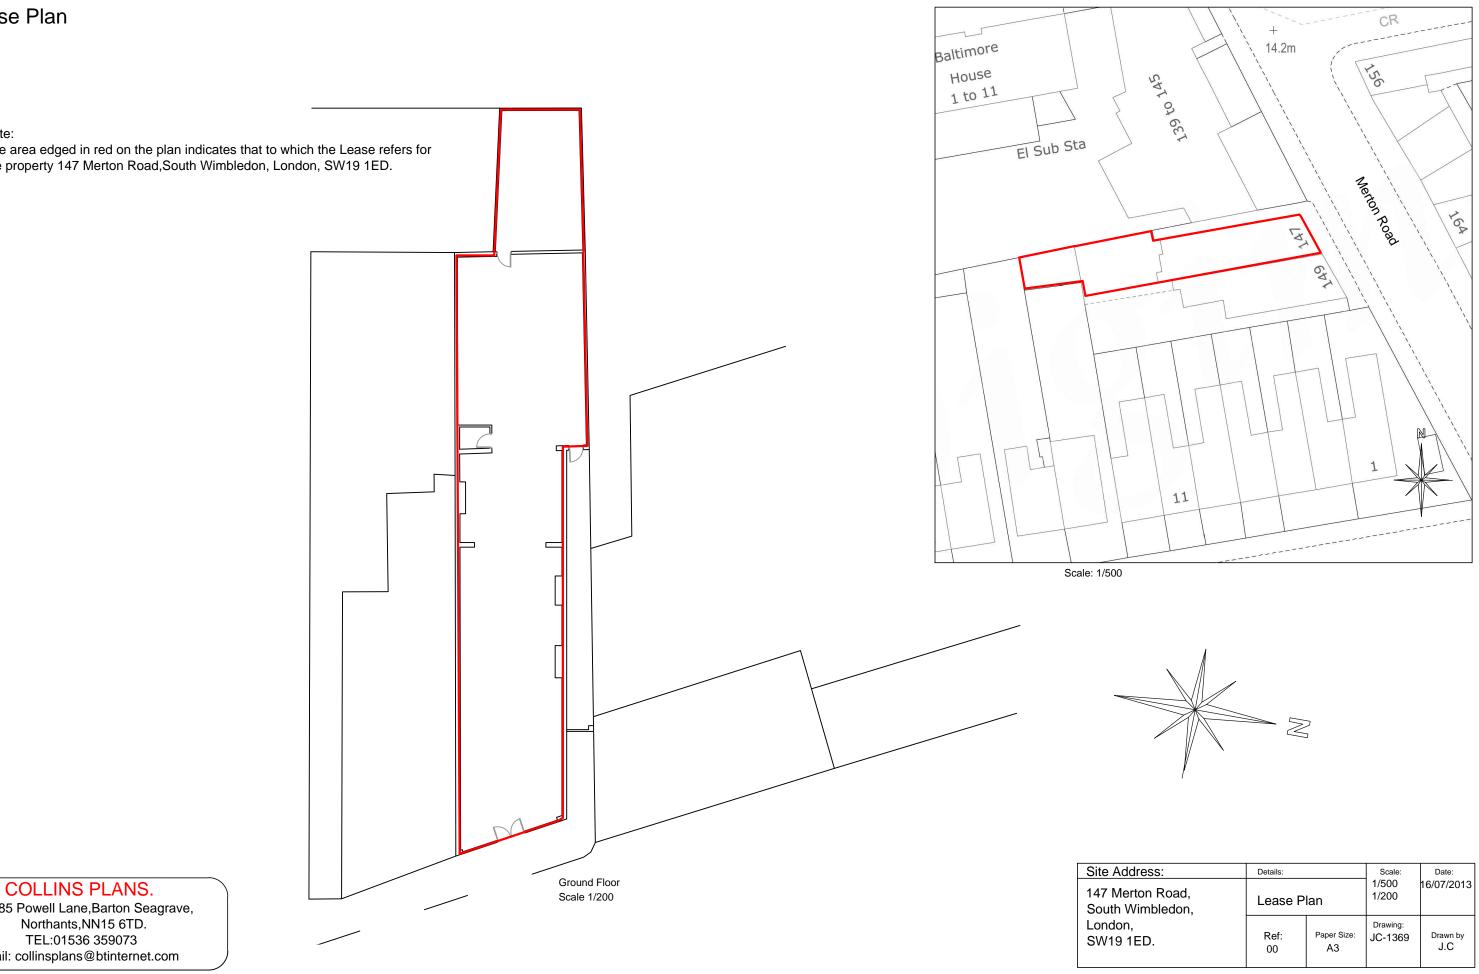

Note:

The area edged in red on the plan indicates that to which the Lease refers for the property 147 Merton Road,South Wimbledon, London, SW19 1ED.

85 Powell Lane,Barton Seagrave, Northants,NN15 6TD. TEL:01536 359073 Email: collinsplans@btinternet.com

| ddress:                                 | Details:   |                   | Scale:              | Date:           |
|-----------------------------------------|------------|-------------------|---------------------|-----------------|
| erton Road,<br>Wimbledon,<br>n,<br>1ED. | Lease Plan |                   | 1/500<br>1/200      | 16/07/2013      |
|                                         | Ref:<br>00 | Paper Size:<br>A3 | Drawing:<br>JC-1369 | Drawn by<br>J.C |